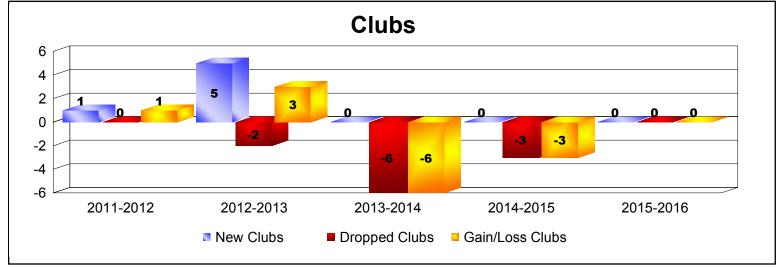

District 333 C
As of June 2016 Cumulative

| Year      | New<br>Clubs | Dropped<br>Clubs | Gain/<br>Loss<br>Clubs | New<br>Members | Charter<br>Members | Reinstate<br>Members | Transfer<br>Members | Total<br>Member<br>Added | Total<br>Members<br>Dropped | Gain/<br>Loss<br>Members |
|-----------|--------------|------------------|------------------------|----------------|--------------------|----------------------|---------------------|--------------------------|-----------------------------|--------------------------|
| 2011-2012 | 1            | 0                | 1                      | 213            | 24                 | 4                    | 4                   | 245                      | -343                        | -98                      |
| 2012-2013 | 5            | -2               | 3                      | 281            | 107                | 0                    | 11                  | 399                      | -348                        | 51                       |
| 2013-2014 | 0            | -6               | -6                     | 743            | 0                  | 2                    | 14                  | 759                      | -424                        | 335                      |
| 2014-2015 | 0            | -3               | -3                     | 310            | 0                  | 2                    | 1                   | 313                      | -358                        | -45                      |
| 2015-2016 | 0            | 0                | 0                      | 327            | 0                  | 11                   | 5                   | 343                      | -584                        | -241                     |
| Average   | 1            | -2               | -1                     | 375            | 26                 | 4                    | 7                   | 412                      | -411                        | 0                        |