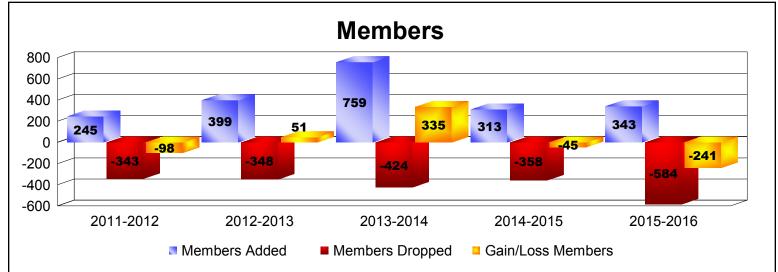

District 333 C
As of June 2016 Cumulative

| Year      | New<br>Clubs | Dropped<br>Clubs | Gain/<br>Loss<br>Clubs | New<br>Members | Charter<br>Members | Reinstate<br>Members | Transfer<br>Members | Total<br>Member<br>Added | Total<br>Members<br>Dropped | Gain/<br>Loss<br>Members |
|-----------|--------------|------------------|------------------------|----------------|--------------------|----------------------|---------------------|--------------------------|-----------------------------|--------------------------|
| 2011-2012 | 1            | 0                | 1                      | 213            | 24                 | 4                    | 4                   | 245                      | -343                        | -98                      |
| 2012-2013 | 5            | -2               | 3                      | 281            | 107                | 0                    | 11                  | 399                      | -348                        | 51                       |
| 2013-2014 | 0            | -6               | -6                     | 743            | 0                  | 2                    | 14                  | 759                      | -424                        | 335                      |
| 2014-2015 | 0            | -3               | -3                     | 310            | 0                  | 2                    | 1                   | 313                      | -358                        | -45                      |
| 2015-2016 | 0            | 0                | 0                      | 327            | 0                  | 11                   | 5                   | 343                      | -584                        | -241                     |
| Average   | 1            | -2               | -1                     | 375            | 26                 | 4                    | 7                   | 412                      | -411                        | 0                        |